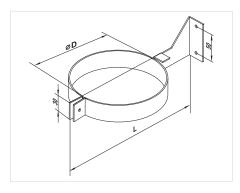

### **Overall dimensions:**

| Туре    | Dimensions<br>[mm] |     | Mass |
|---------|--------------------|-----|------|
|         | ØD                 | L   | [kg] |
| CZK 100 | 100                | 204 | 0,21 |
| CZK 125 | 125                | 229 | 0,22 |
| CZK 150 | 150                | 254 | 0,25 |
| CZK 160 | 160                | 264 | 0,26 |
| CZK 200 | 200                | 304 | 0,31 |
| CZK 250 | 250                | 354 | 0,35 |
| CZK 315 | 315                | 419 | 0,42 |