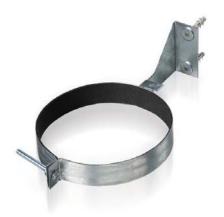

### Applications

Quick-detachable clamp is designed for quick and reliable fixing of various round components of ventilation system.

## Design

The clamps are made of galvanized steel strip with the layer of microporous rubber for vibration damping. The clamp design allows its wall or cell mounting.