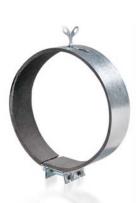

## Applications

The quick-detachable clamp is designed for quick and reliable mounting and connection of various round components of ventilation system. The clamps facilitate installation and removal of fans for maintenance and cleaning.

### Design

The clamp is made of galvanized steel strip sealed at one side with microporous rubber for the better airtight characteristics and vibration damping. The quick-detachable clamps are tightened with two bolts.