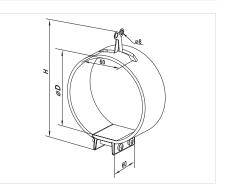

### **Overall dimensions:**

| Туре   | Dimensions<br>[mm] |     | Mass  |
|--------|--------------------|-----|-------|
|        | ØD                 | Н   | [kg]  |
| CZ 100 | 100                | 172 | 0,206 |
| CZ 125 | 125                | 198 | 0,232 |
| CZ 150 | 150                | 224 | 0,296 |
| CZ 160 | 160                | 232 | 0,358 |
| CZ 200 | 200                | 274 | 0,42  |
| CZ 250 | 250                | 326 | 0,55  |
| CZ 315 | 315                | 380 | 0.65  |