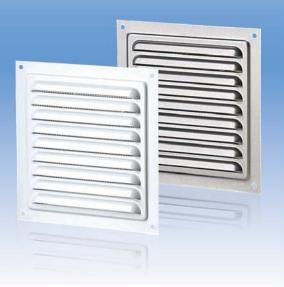

## MVM Series

#### Design

• Made of steel, galvanized steel or aluminium and are suitable for colourful polymer painting.

• Screw fixing.

• Quality materials and zinc-phosphate treatment ensure coating integrity and provide reliable corrosion protection.

#### Modifications

- MVM ... basic steel models with white polymer coating.
- MVM ... s steel models with white polymer coating and a protecting insect screen.
- MVM ... A aluminium grille models.
- **MVM ... s A** aluminium models with a protecting insect screen.
- MVM ... Zn galvanized steel grille models.
- MVM ... s Zn galvanized steel models with a protecting insect screen.
- MVM ... "colour code" colourful polymer painted models.