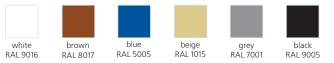

nd ceiling mounting.

#### Design

• Made of steel, galvanized steel or aluminium and are suitable for colourful polymer painting.

• Screw fixing.

• Quality materials and zinc-phosphate treatment ensure coating integrity and provide reliable corrosion protection.

• Modifications with a protecting insect screen are available.

#### Modifications

- MVM ... basic steel models with white polymer coating.
- MVM ... s steel models with white polymer coating and a protecting insect screen.
- MVM ... A aluminium grille models.
- **MVM ... s A** aluminium models with a protecting insect screen.
- MVM ... Zn galvanized steel grille models.
- MVM ... s Zn galvanized steel models with a protecting insect screen.
- MVM ... "colour code" colourful polymer painted models.

#### Colour modifications



#### Overall dimensions

| Model   | Dimensions, mm |     |     | Air pass, cm <sup>2</sup> |
|---------|----------------|-----|-----|---------------------------|
|         | oL             | ⊡h  | А   | All pass, chi-            |
| MVM 125 | 125            | 111 | 0,8 | 35                        |
| MVM 150 | 150            | 136 | 0,8 | 60                        |
| MVM 200 | 200            | 182 | 0,8 | 117                       |
| MVM 250 | 250            | 234 | 0,8 | 166                       |
| MVM 300 | 300            | 284 | 0,8 | 249                       |