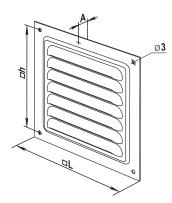

#### Overall dimensions

| Model   | Dimensions, mm |     |     | Air pass, cm <sup>2</sup> |
|---------|----------------|-----|-----|---------------------------|
|         | oL             | ⊡h  | А   | All pass, chi-            |
| MVM 125 | 125            | 111 | 0,8 | 35                        |
| MVM 150 | 150            | 136 | 0,8 | 60                        |
| MVM 200 | 200            | 182 | 0,8 | 117                       |
| MVM 250 | 250            | 234 | 0,8 | 166                       |
| MVM 300 | 300            | 284 | 0,8 | 249                       |