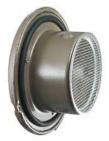

### Design

- Made of cast aluminium.
- Equipped with a round Ø 100, 125 or 150 mm spigot for connection to air ducts.
- Insect screen included.
- Rubber seals for tight contact to the wall.
- Fixing with screws.