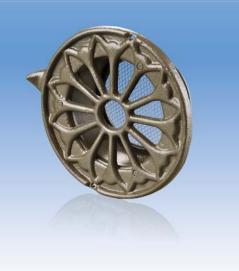

### Design

- Made of cast aluminium.
- Equipped with a round Ø 100, 125 or 150 mm spigot for connection to air ducts.
- Insect screen included.
- Rubber seals for tight contact to the wall.
- Fixing with screws.