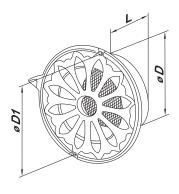

#### Overall dimensions

| Model         | Dimensions, mm |     |    | Air pass, cm <sup>2</sup> |
|---------------|----------------|-----|----|---------------------------|
|               | D              | D1  | L  | All pass, cm-             |
| MVM 100 bVL A | 97             | 140 | 52 | 45                        |
| MVM 125 bVL A | 120            | 178 | 52 | 67                        |
| MVM 150 bVL A | 145            | 178 | 62 | 115                       |